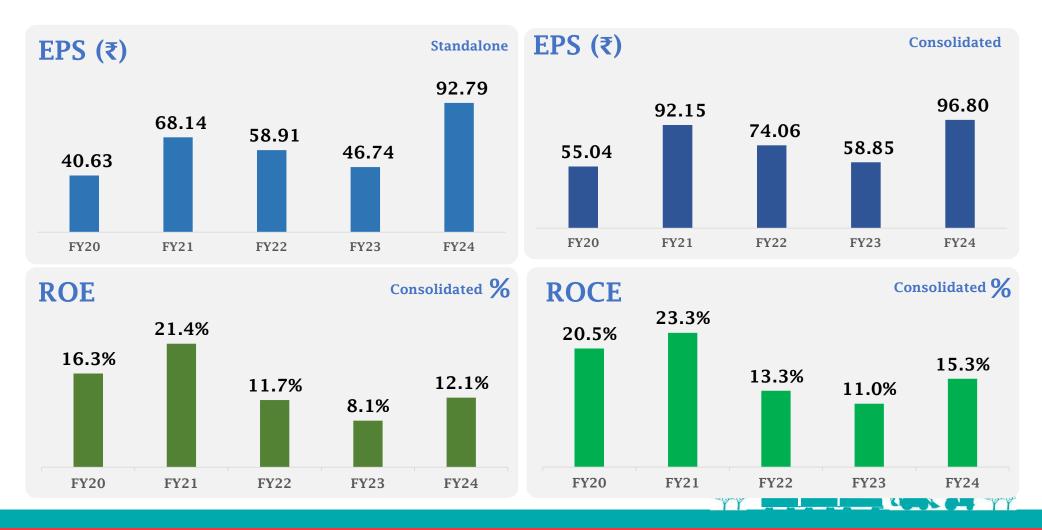

d many other factors that could cause our actual results to differ materially from those contemplated by the relevant forward-looking statements. Escorts Kubota Limited will not be in any way responsible for any action taken based on such statements and undertakes no obligation to publicly update these forward-looking statements to reflect subsequent events or circumstances.







Escorts Kubota Limited
78<sup>th</sup> Annual General Meeting
18 July 2024

Charting a Course for Sustainable and Strong Growth





India Growth Story





### Core Sector Fundamentals









#### Partnering India's Growth Story



#### FY 2023-24

A Year of Record Performance



#### **EKL Financial Performance**





Recommended Total Dividend of 180% per Equity Share

#### **EKL Financial Performance**





#### **Agri Machinery Business**

Sales: 95,858 Tractors Revenue: INR 6110 Crore

EBIT Margin: 12.7 %



#### Agri Machinery Business New Products



#### Construction Equipment Business

Sales: 6548 Machines

Revenue: INR 1709.7 Crore

EBIT Margin: 9.3 %









**Construction Equipment** Business - New Products



#### Railway Equipment Business

Revenue: INR 950.4 Crore

EBIT Margin: 18.9 %









Railway Equipment Business

New Products



Taking forward our Legacy of Value Creation



#### 80 Years of Prosperity and Trust





#### Kubota Corporation - Global Major Brand

#### Realizing "Global Major Brand Kubota"

Our vision for the Kubota Group in 2030

### An "Essentials Innovator for Supporting Life,"

Committed to a Prosperous Society and Cycle of Nature



#### Escorts Kubo