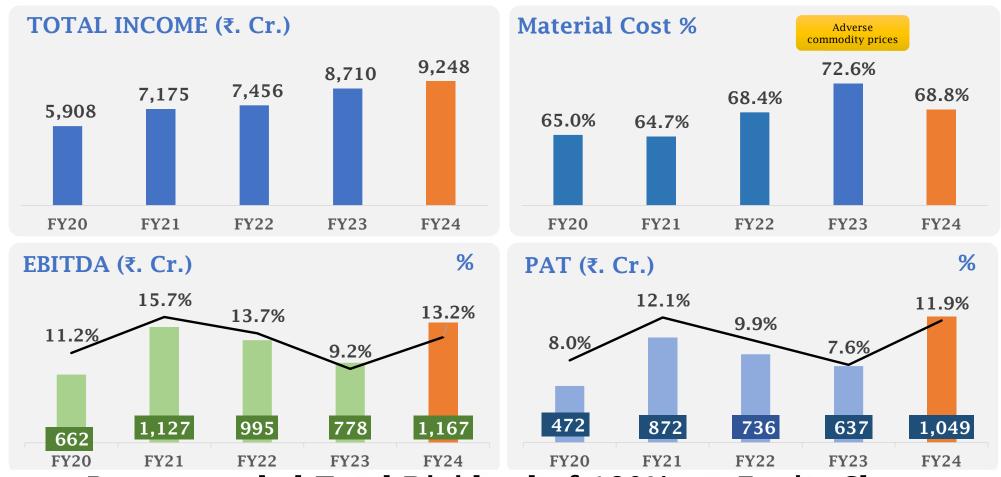

#### **EKL Financial Performance**

Recommended Total Dividend of 180% per Equity Share

#### **EKL Financial Performance**